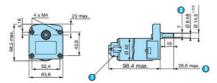

## **TECHNICAL DATA**

| IP class        | IP20             |
|-----------------|------------------|
| Max. torque     | 2 Nm             |
| Power           | 17 W             |
| Ratio           | i=6.5→43.3:1     |
| Shaft diameter  | 8 mm             |
| Speed options   | 60rpm→400rpm     |
| Supply voltage  | 12 V DC, 24 V DC |
| Type of gearbox | Spur             |
| Weight          | 0,6 kg           |

<sup>\*</sup> Smaller length motor for lower power applications is available