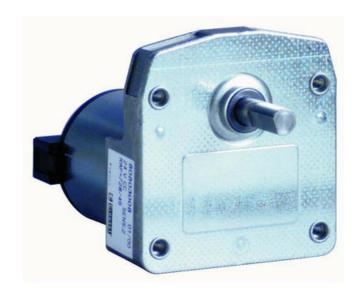

## CROUZET - 80803XXX DC MOTOR WITH SPUR GEARBOX - INDUSTRIAL DC SERIES

80803XXX

Spur RE1 gearmotor, 17W, 12/24Vdc, 60rpm→400rpm, 2Nm max

- 12 24 V dc, 2 Nm max, 17 W
- Speed range: 60 to 400 rpm
- High starting torque
- Compact, inline gear motor

## PRODUCT DESCRIPTION

Crouzet standard industrial DC motor with inline gearbox for low speed, high torque applications.

DC motors by nature offer a very high starting torque and a suited to a very wide range of applications, the gearbox is 'lubricated for life' to ensure consistent performance.

## 808030 standard

- 2 tags IEC 760, series 4.8 x 0.57 across flatsShaft pushed-in